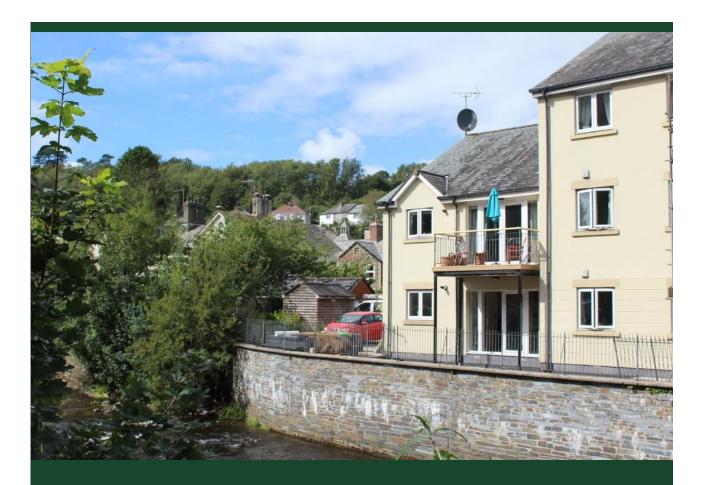

## 12 Waters Edge, Parkwood Road, Tavistock, PL19 0AR

First floor apartment enjoying a sunny aspect overlooking the river located in a sought after development within level walking distance of the town centre. The apartment has gas central heating, double glazing, entry phone system, either staircase or lift access and private allocated car parking space.