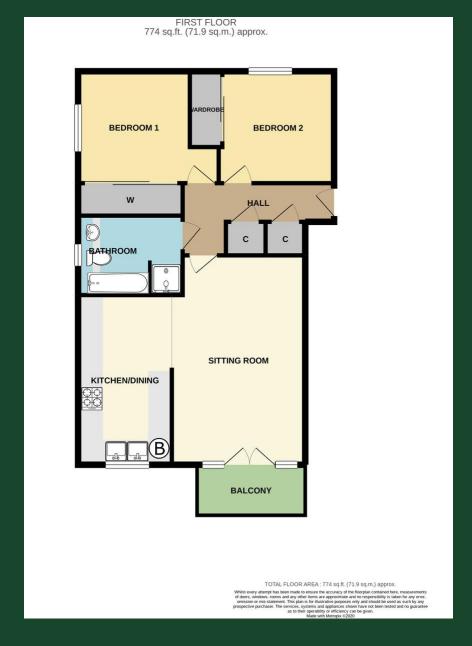

## 12 Waters Edge, Parkwood Road, Tavistock, PL19 0AR

First floor apartment enjoying a sunny aspect overlooking the river located in a sought after development within level walking distance of the town centre. The apartment has gas central heating, double glazing, entry phone system, either staircase or lift access and private allocated car parking space.

## SITTING ROOM

19' 0" x 12' 1" (5.8m x 3.7m)

Two radiators, opening to kitchen/dining room, double glazed French doors with double glazed windows to either side leading to:

### **BALCONY**

Sunny aspect, recently upgraded and enjoying river views.

## KITCHEN/DINING ROOM

15' 5" x 8' 6" (4.7m x 2.6m)

Range of base and wall mounted cupboards, matching drawers, one and a half bowl single drainer sink unit, tiled splashbacks, built-in double oven, gas hob with extractor hood above, built-in dishwasher, built-in fridge/freezer, integrated washing machine, cupboard housing gas fired boiler serving central heating and hot water, radiator, double glazed window enjoying river views. We understand from our vendor there is planning permission for the installation of a further window.

#### **BEDROOM ONE**

13' 1" x 10' 3" (4m x 3.12m)

Double glazed obscure window to side, range of built-in wardrobes, radiator.

## **BEDROOM TWO**

13' 1" x 10' 2" (4m x 3.1m) Double glazed window to rear, radiator, built-in mirror

## BATHROOM

fronted wardrobes.

White suite comprising panelled bath, tiled shower cubicle with electric shower over and glazed door, pedestal wash hand basin, low level wc, tiled splashbacks, radiator, double glazed obscure window to side.