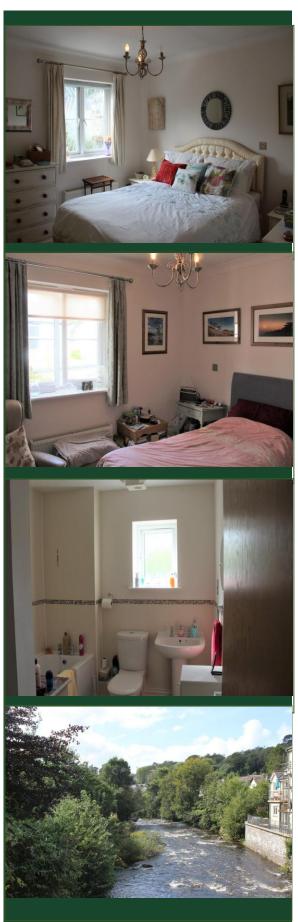

#### **BEDROOM ONE**

13' 1" x 10' 3" (4m x 3.12m)

Double glazed obscure window to side, range of built-in wardrobes, radiator.

## **BEDROOM TWO**

13' 1" x 10' 2" (4m x 3.1m) Double glazed window to rear, radiator, built-in mirror

## BATHROOM

fronted wardrobes.

White suite comprising panelled bath, tiled shower cubicle with electric shower over and glazed door, pedestal wash hand basin, low level wc, tiled splashbacks, radiator, double glazed obscure window to side.