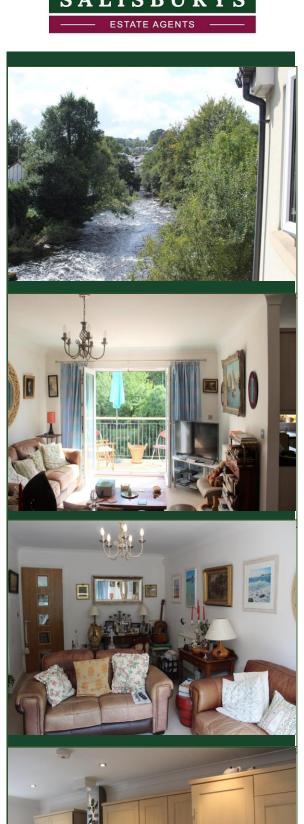

## SITTING ROOM

19' 0" x 12' 1" (5.8m x 3.7m)

Two radiators, opening to kitchen/dining room, double glazed French doors with double glazed windows to either side leading to:

### **BALCONY**

Sunny aspect, recently upgraded and enjoying river views.

## KITCHEN/DINING ROOM

15' 5" x 8' 6" (4.7m x 2.6m)

Range of base and wall mounted cupboards, matching drawers, one and a half bowl single drainer sink unit, tiled splashbacks, built-in double oven, gas hob with extractor hood above, built-in dishwasher, built-in fridge/freezer, integrated washing machine, cupboard housing gas fired boiler serving central heating and hot water, radiator, double glazed window enjoying river views. We understand from our vendor there is planning permission for the installation of a further window.